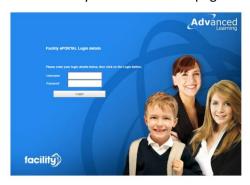

How to log in to ePortal in 5 steps.

1. Go to our school website www.colaistedelacy.ie

- 2. Click on the EPORTAL LOGIN tab at the top of the page
- 3. This will redirect you to our ePortal page

Enter your son / daughters login details and click "LOGIN "