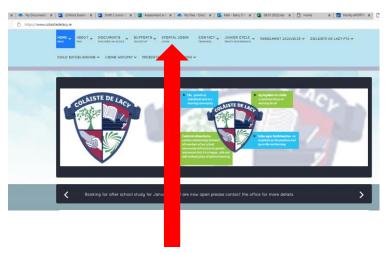

How to log in to ePortal in 5 steps.

1. Go to our school website www.colaistedelacy.ie

- 2. Click on the EPORTAL LOGIN tab at the top of the page
- 3. This will redirect you to our ePortal page

Enter your son / daughters login details and click "LOGIN "